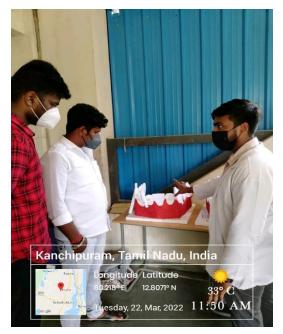

With a note called "A oral cavity is the mirror of general health", the World Oral Health Day is celebrated throughout the world on 20 March. The appropriate social distancing norms were abided by. We followed the theme given by FDI "Be Proud Of Your Mouth" and organized the events which falls under the theme. We involved ourselves in celebrating this event with general population visiting Chettinad General Hospital and school students of Buvana Krishnan Matriculation Higher Secondary School, Kelambakkam. We as a batch split our works among ourselves and made charts, Photo booth, Model, Awareness videos on oral health hygiene and properties for games and conducted games for them to make them participate happily. We explained about the importance of oral health hygiene via oral hygiene models & aids and dental treatments via various games and model depicting the common oral diseases and their treatment modalities. We highlighted the importance of oral care during pregnancy via chart description. Various events such as Essay Writing, Poetry Writing, Drawing, Awareness talk, Quiz and felicitated the winners of each event. We thank the department of Public Health Dentistry for giving this opportunity for motivating us to organize the event and for their support to us in making the event a memorable one.