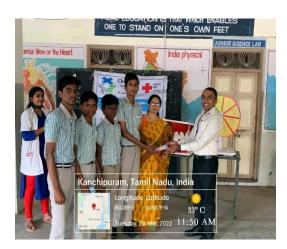

With a note called "A oral cavity is the mirror of general health", the World Oral Health Day is celebrated throughout the world on 20 March. The appropriate social distancing norms were abided by. We followed the theme given by FDI "Be Proud Of Your Mouth" and organized the events which falls under the theme. We involved ourselves in celebrating this event with general population visiting Chettinad General Hospital and school students of Buvana Krishnan Matriculation Higher Secondary School, Kelambakkam. We as a batch split our works among ourselves and made charts, Photo booth, Model, Awareness videos on oral health hygiene and properties for games and conducted games for them to make them participate happily. We explained about the importance of oral health hygiene via oral hygiene models & aids and dental treatments via various games and model depicting the common oral diseases and their treatment modalities. We highlighted the importance of oral care during pregnancy via chart description. Various events such as Essay Writing, Poetry Writing, Drawing, Awareness talk, Quiz and felicitated the winners of each event. We thank the department of Public Health Dentistry for giving this opportunity for motivating us to organize the event and for their support to us in making the event a memorable one.