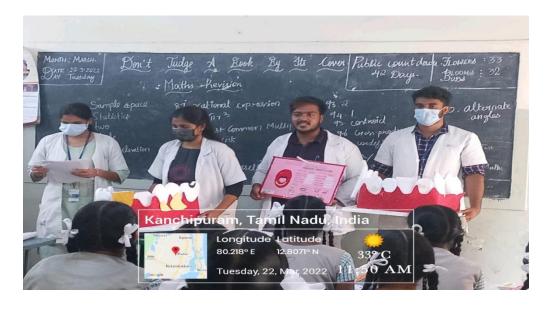

With a note called "A oral cavity is the mirror of general health", the World Oral Health Day is celebrated throughout the world on 20 March. The appropriate social distancing norms were abided by. We followed the theme given by FDI "Be Proud Of Your Mouth" and organized the events which falls under the theme. We involved ourselves in celebrating this event with general population visiting Chettinad General Hospital and school students of Buvana Krishnan Matriculation Higher Secondary School, Kelambakkam. We as a batch split our works among ourselves and made charts, Photo booth, Model, Awareness videos on oral health hygiene and properties for games and conducted games for them to make them participate happily. We explained about the importance of oral health hygiene via oral hygiene models & aids and dental treatments via various games and model depicting the common oral diseases and their treatment modalities. We highlighted the importance of oral care during pregnancy via chart description. Various events such as Essay Writing, Poetry Writing, Drawing, Awareness talk, Quiz and felicitated the winners of each event. We thank the department of Public Health Dentistry for giving this opportunity for motivating us to organize the event and for their support to us in making the event a memorable one.