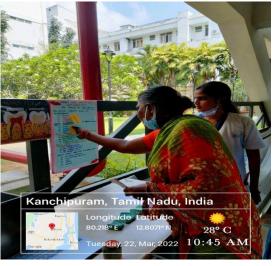

With a note called "A oral cavity is the mirror of general health", the World Oral Health Day is celebrated throughout the world on 20 March. The appropriate social distancing norms were abided by. We followed the theme given by FDI "Be Proud Of Your Mouth" and organized the events which falls under the theme. We involved ourselves in celebrating this event with general population visiting Chettinad General Hospital and school students of Buvana Krishnan Matriculation Higher Secondary School, Kelambakkam. We as a batch split our works among ourselves and made charts, Photo booth, Model, Awareness videos on oral health hygiene and properties for games and conducted games for them to make them participate happily. We explained about the importance of oral health hygiene via oral hygiene models & aids and dental treatments via various games and model depicting the common oral diseases and their treatment modalities. We highlighted the importance of oral care during pregnancy via chart description. Various events such as Essay Writing, Poetry Writing, Drawing, Awareness talk, Quiz and felicitated the winners of each event. We thank the department of Public Health Dentistry for giving this opportunity for motivating us to organize the event and for their support to us in making the event a memorable one.