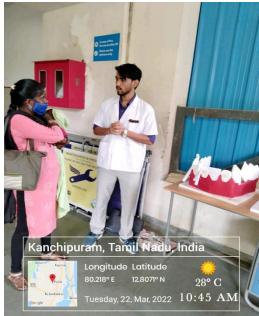

With a note called "A oral cavity is the mirror of general health", the World Oral Health Day is celebrated throughout the world on 20 March. The appropriate social distancing norms were abided by. We followed the theme given by FDI "Be Proud Of Your Mouth" and organized the events which falls under the theme. We involved ourselves in celebrating this event with general population visiting Chettinad General Hospital and school students of Buvana Krishnan Matriculation Higher Secondary School, Kelambakkam. We as a batch split our works among ourselves and made charts, Photo booth, Model, Awareness videos on oral health hygiene and properties for games and conducted games for them to make them participate happily. We explained about the importance of oral health hygiene via oral hygiene models & aids and dental treatments via various games and model depicting the common oral diseases and their treatment modalities. We highlighted the importance of oral care during pregnancy via chart description. Various events such as Essay Writing, Poetry Writing, Drawing, Awareness talk, Quiz and felicitated the winners of each event. We thank the department of Public Health Dentistry for giving this opportunity for motivating us to organize the event and for their support to us in making the event a memorable one.