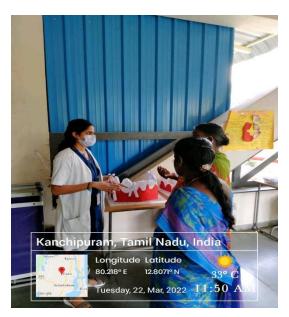

With a note called "A oral cavity is the mirror of general health", the World Oral Health Day is celebrated throughout the world on 20 March. The appropriate social distancing norms were abided by. We followed the theme given by FDI "Be Proud Of Your Mouth" and organized the events which falls under the theme. We involved ourselves in celebrating this event with general population visiting Chettinad General Hospital and school students of Buvana Krishnan Matriculation Higher Secondary School, Kelambakkam. We as a batch split our works among ourselves and made charts, Photo booth, Model, Awareness videos on oral health hygiene and properties for games and conducted games for them to make them participate happily. We explained about the importance of oral health hygiene via oral hygiene models & aids and dental treatments via various games and model depicting the common oral diseases and their treatment modalities. We highlighted the importance of oral care during pregnancy via chart description. Various events such as Essay Writing, Poetry Writing, Drawing, Awareness talk, Quiz and felicitated the winners of each event. We thank the department of Public Health Dentistry for giving this opportunity for motivating us to organize the event and for their support to us in making the event a memorable one.