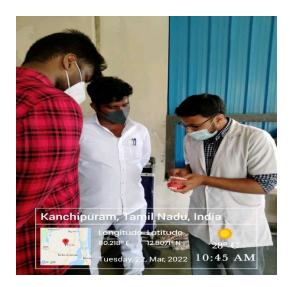

With a note called "A oral cavity is the mirror of general health", the World Oral Health Day is celebrated throughout the world on 20 March. The appropriate social distancing norms were abided by. We followed the theme given by FDI "Be Proud Of Your Mouth" and organized the events which falls under the theme. We involved ourselves in celebrating this event with general population visiting Chettinad General Hospital and school students of Buvana Krishnan Matriculation Higher Secondary School, Kelambakkam. We as a batch split our works among ourselves and made charts, Photo booth, Model, Awareness videos on oral health hygiene and properties for games and conducted games for them to make them participate happily. We explained about the importance of oral health hygiene via oral hygiene models & aids and dental treatments via various games and model depicting the common oral diseases and their treatment modalities. We highlighted the importance of oral care during pregnancy via chart description. Various events such as Essay Writing, Poetry Writing, Drawing, Awareness talk, Quiz and felicitated the winners of each event. We thank the department of Public Health Dentistry for giving this opportunity for motivating us to organize the event and for their support to us in making the event a memorable one.